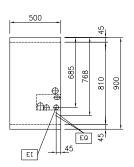

External dimensions, Width: 500 mm External dimensions, Depth: 900 mm External dimensions, Height: 700 mm Net weight: 85 kg

On Base;One-Side

Configuration: Operated