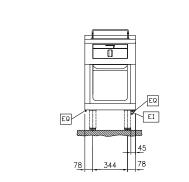

#### APPROVAL:

Electrical inlet (power) EQ Equipotential screw

External dimensions, Width: 500 mm External dimensions, Depth: 900 mm External dimensions, Height: 700 mm Net weight: 85 kg

On Base;One-Side

Configuration: Operated