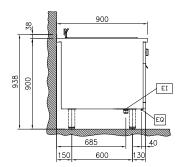

#### APPROVAL:

Electrical inlet (power) EQ Equipotential screw

External dimensions, Width: 500 mm External dimensions, Depth: 900 mm External dimensions, Height: 700 mm Net weight: 85 kg

On Base;One-Side

Configuration: Operated