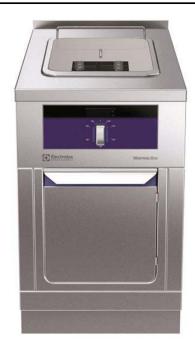

# Modular Cooking Range Line thermaline 90 - 23 lt Well Freestanding Electric Deep Fat Fryer, 1 Side, Backsplash, H=700

| ITEM #  |  |
|---------|--|
|         |  |
| MODEL # |  |
| NIAN (F |  |
| NAME #  |  |
| SIS #   |  |
|         |  |
| AIA #   |  |

589301 (MCFCEBEDAO)

23lt electric Deep Fat Fryer, one-side operated with backsplash

Configuration: Freestanding, One-side operated with backsplash.

External dimensions, Width: 500 mm External dimensions, Depth: 900 mm External dimensions, Height: 700 mm Net weight: 85 kg

On Base;One-Side

Configuration: Operated